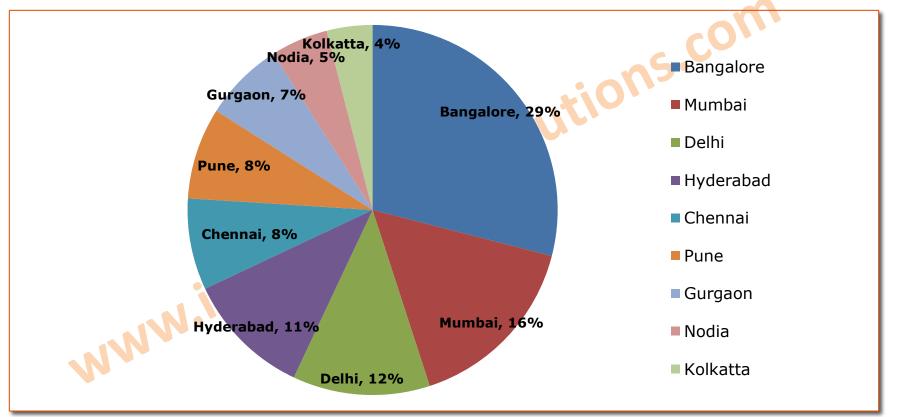

analysis"
- Refers to the software and methods that organizations use to understand data
- Organizations generate and collect large amounts of data in many forms
  - For example: text, statistical data, qualitative data, big data and from many internal and external sources including social media.



### Analytics market reach 25 billion by 2015E

- NASSCOM said in Big Data and Analytics Summit

### The Sexiest Job of the 21st Century

Harvard Business Review

### Institutionalisation of Analytics in India: Big Opportunity, Big Outcome

- Nasscom also launched a report in partnership with Blueocean Market Intelligence







### **Global Analytics Market Opportunity (USD Billion)**



### Source : Industry Reporting; CRSIL GR&A Analysis



### Analytic Companies in India – By City (in %)





### Analytic Jobs in India – By City (in %)





# Where Analytics is applied?





# **HR Analytics**

### HUMAN CAPITAL ANALYTICS

The High Potential Factor that determines Your Company's Performance, Profitability and Human Capital Investment







# **Human Capital Analytics**



- Improve overall performance of the company by providing HR analytical solutions to the people related business problems
- The power of workforce analytics as a core driver of an organization's success
- High Reliability Decisions supported by data are more effective vs traditional
- Shift in the trend for HR Analytics from 'Nice to Have' to 'Must to Have'
- An unexplored world New Concept in the market



# **The Opportunity**

### **Need for change in HR Information Management:**

- Raising need for a