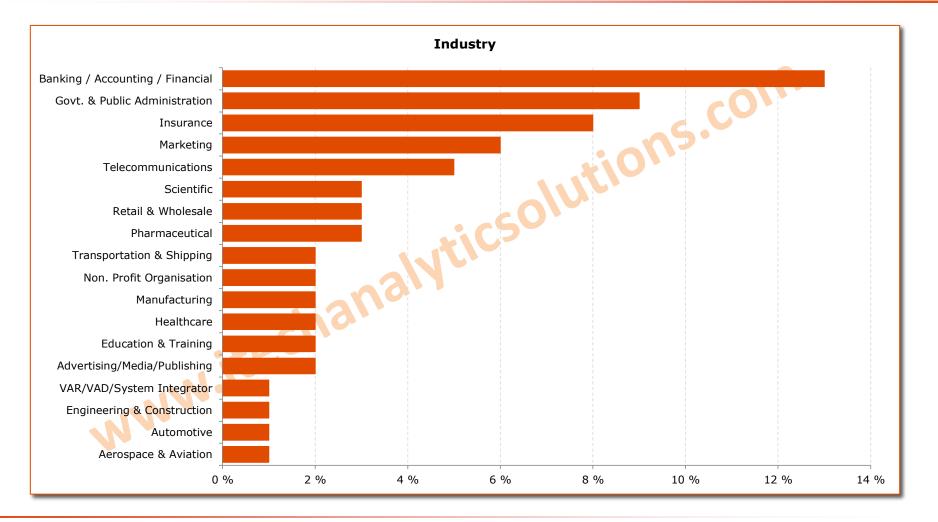

, Hi5, IITE
- Courses Offered for Freshers & Professionals
- iTAS Placements
- > Questions



ns.con

# What is Analytics?

- > Also known as "business analytics" or "data analysis"
- Refers to the software and methods that organizations use to understand data
- Organizations generate and collect large amounts of data in many forms
  - For example: text, statistical data, qualitative data, big data and from many internal and external sources including social media.



### Analytics market reach 25 billion by 2015E

- NASSCOM said in Big Data and Analytics Summit

### The Sexiest Job of the 21st Century

Harvard Business Review

### Institutionalisation of Analytics in India: Big Opportunity, Big Outcome

- Nasscom also launched a report in partnership with Blueocean Market Intelligence







### **Global Analytics Market Opportunity (USD Billion)**



### Source : Industry Reporting; CRSIL GR&A Analysis



### Analytic Companies in India – By City (in %)





### Analytic Jobs in India – By City (in %)





# Where Analytics is applied?





# **HR Analytics**

### HUMAN CAPITAL ANALYTICS

The High Potential Factor that determines Your Company's Performance, Profitability and Human Capital Investment







# **Human Capital Analytics**



- Improve overall performance of the company by providing HR analytical solutions to the people related business problems
- The power of workforce analytics as a core driver of an organization's success
- High Reliability Decisions supported by data are more effective vs traditional
- Shift in the trend for HR Analytics from 'Nice to Hav