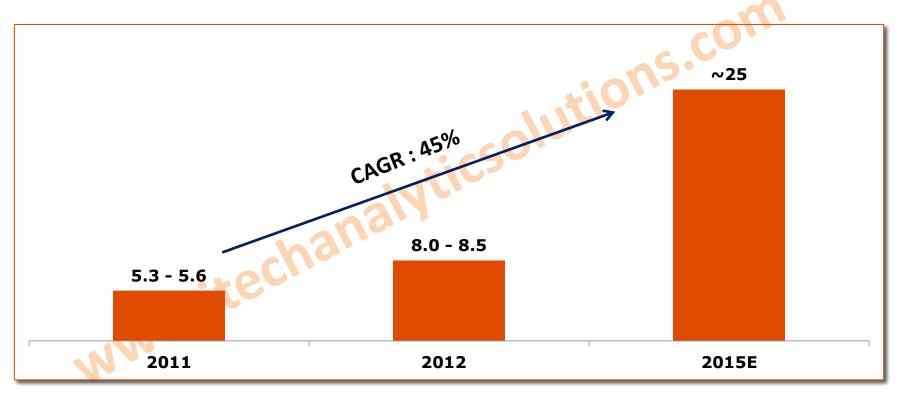

### Analytics market reach 25 billion by 2015E

- NASSCOM said in Big Data and Analytics Summit

### **Global Analytics Market Opportunity (USD Billion)**